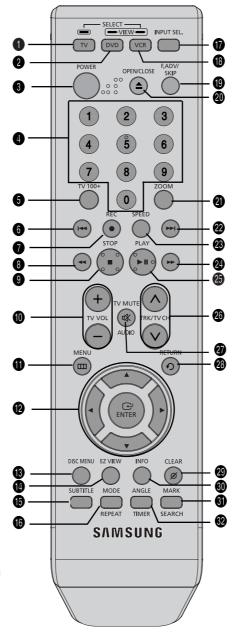

## **Table of Contents**

| Safety Instructions                                                                                                       | 2  |
|---------------------------------------------------------------------------------------------------------------------------|----|
| Important Safety Instructions                                                                                             | 2  |
| Precautions                                                                                                               | 3  |
| Before you start                                                                                                          | 5  |
| Accessories                                                                                                               |    |
| Install Batteries in the Remote Control                                                                                   | 5  |
| Chapter 1: Setup                                                                                                          |    |
| General Features                                                                                                          |    |
| Disc Type and Characteristics                                                                                             |    |
| Description                                                                                                               |    |
| Tour of the Remote Control                                                                                                | 12 |
| Chapter 2: Connections                                                                                                    |    |
| Before Connecting the DVD-VCR                                                                                             |    |
| Connecting a Set-top/Cable/Satellite Box to the DVD-VCR                                                                   |    |
| Connection to a TV                                                                                                        |    |
| Connecting to a TV with an HDMI Jack                                                                                      |    |
| Connecting to a TV (Progressive)                                                                                          |    |
| Connecting to a TV (Video)                                                                                                |    |
| Connecting to a TV (Video)                                                                                                |    |
| Connecting to an Audio System (2 Channel Amplifier, Analog)                                                               |    |
| Connecting to an Audio System (2 Gharmer Ampliner, Analog)  Connecting to an Audio System (Dolby digital, MPEG2 or DTS Ai |    |
| Connecting the Power Cord                                                                                                 |    |
| Chapter 3: Initial Setup                                                                                                  |    |
| Selecting a Menu Language                                                                                                 | 22 |
| Setting the Clock                                                                                                         |    |
| Setting the Clock Manually                                                                                                |    |
| Setting the Front Panel Display                                                                                           |    |
| Setting the Auto Power Off                                                                                                | 25 |
| Chapter 4: DVD Operations                                                                                                 |    |
| Playing a Disc                                                                                                            | 26 |
| Using the Search and Skip Functions                                                                                       |    |
| Using the Display Function                                                                                                |    |
| Using the Disc and Title Menu (DVD)                                                                                       |    |
| Using the Function Menu (DVD)                                                                                             |    |
| Repeat Play                                                                                                               |    |
| Slow Play                                                                                                                 |    |
| Adjusting the Aspect Ratio (EZ View)                                                                                      |    |
| Selecting the Audio Language                                                                                              | 37 |